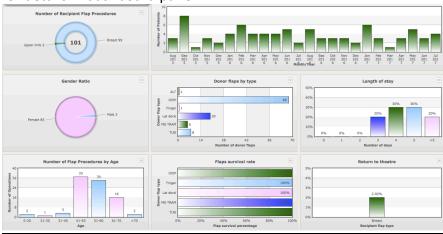

#### **UKNFR Dashboard**

Surgeons can download graphs for appraisal & revalidation.

Accessed by using DASHBOARD button in menu. Each graph can be quizzed further for details in dashboard panel.