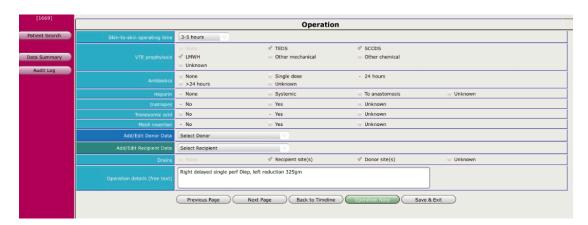

#### **Operation note**

**Operation note** can be printed from the patient entry by clicking on the **green** operation note tab.